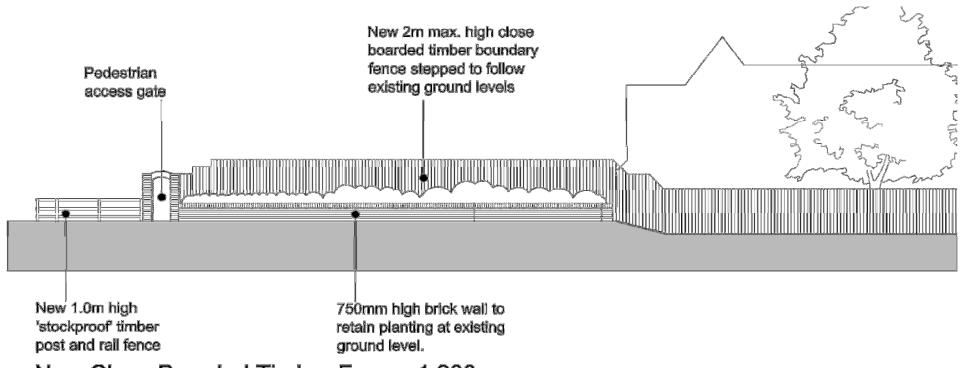

### 5. Zoomed in view of proposed landscaping scheme taken from plan S082 (PL) G100 REV E

6. Proposed elevation of boundary treatment, taken from plan S082 (PL) G100 REV E)

New Close Boarded Timber Fence 1:200