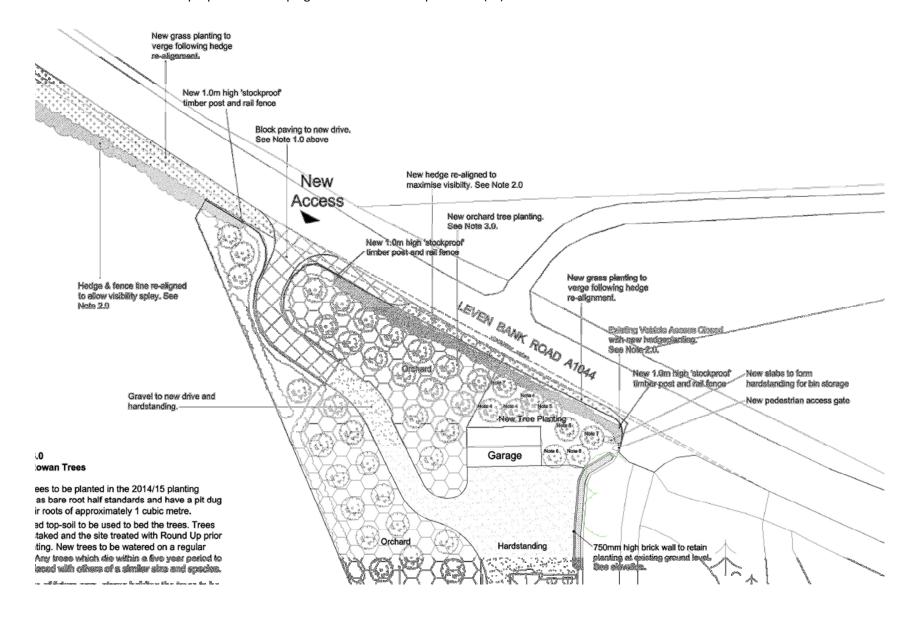

### 5. Zoomed in view of proposed landscaping scheme taken from plan S082 (PL) G100 REV E

6. Proposed elevation of boundary treatment, taken from plan S082 (PL) G100 REV E)

New Close Boarded Timber Fence 1:200