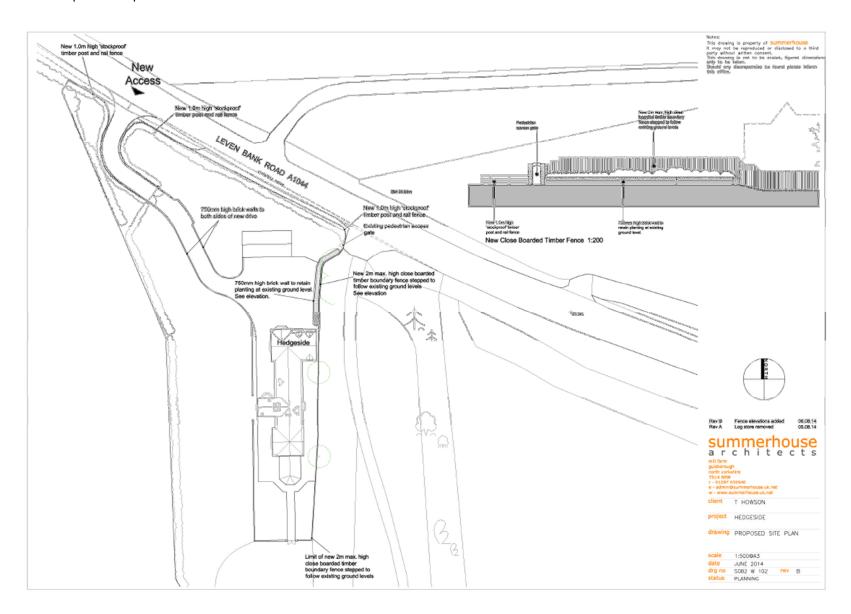

## Appendices 14/1839/FUL

Erection of fencing, walls, gates with pillar and retrospective application for brick pedestrian archway

Hedgeside, Leven Bank Road, Yarm, TS15 9JL

- 1. Location plan
- 2. Existing site plan
- 3. Proposed site plan and elevations
- 4. Proposed site plan and landscaping scheme
- 5. Zoomed in view of proposed landscaping scheme
- 6. Proposed elevation of boundary treatment, taken from plan S082 (PL) G100 REV E)
- 7. Proposed site plan including elevation of proposed access gates
- 8. Elevation of brick archway (without proposed access gate)

# 1. Location plan



# 2. Existing site plan



## 3. Proposed site plan and elevations



#### 4. Proposed site plan and landscaping scheme (plan S082 (PL) G100 REV E)



### 5. Zoomed in view of proposed landscaping scheme taken from plan S082 (PL) G100 REV E



6. Proposed elevation of boundary treatment, taken from plan S082 (PL) G100 REV E)



New Close Boarded Timber Fence 1:200

## 7. Proposed site plan including elevation of proposed access gates



# 8. Elevation of brick archway (without proposed access gate)