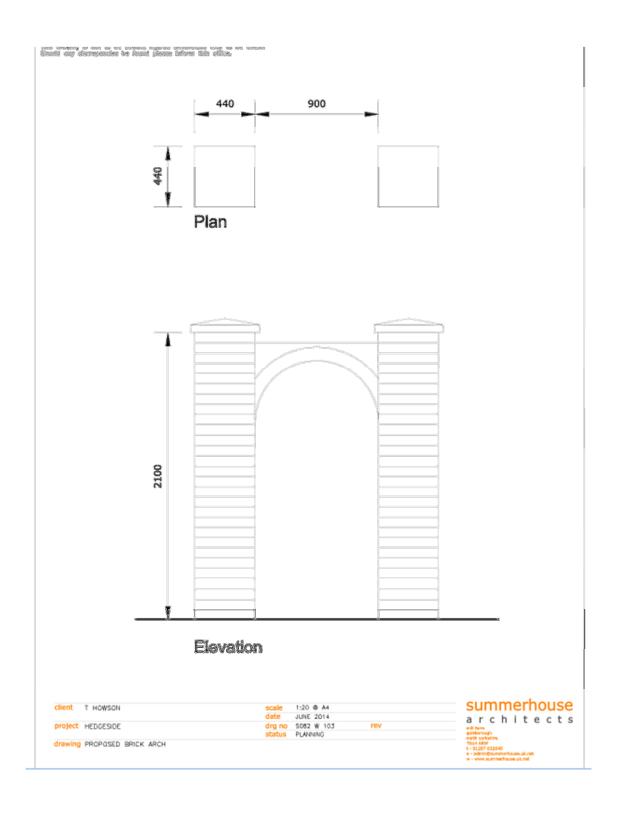

eme
- 5. Zoomed in view of proposed landscaping scheme
- 6. Proposed elevation of boundary treatment, taken from plan S082 (PL) G100 REV E)
- 7. Proposed site plan including elevation of proposed access gates
- 8. Elevation of brick archway (without proposed access gate)

# 1. Location plan



# 2. Existing site plan



## 3. Proposed site plan and elevations



#### 4. Proposed site plan and landscaping scheme (plan S082 (PL) G100 REV E)



### 5. Zoomed in view of proposed landscaping scheme taken from plan S082 (PL) G100 REV E



6. Proposed elevation of boundary treatment, taken from plan S082 (PL) G100 REV E)



New Close Boarded Timber Fence 1:200

## 7. Proposed site plan including elevation of proposed access gates



# 8. Elevation of brick archway (without proposed access gate)