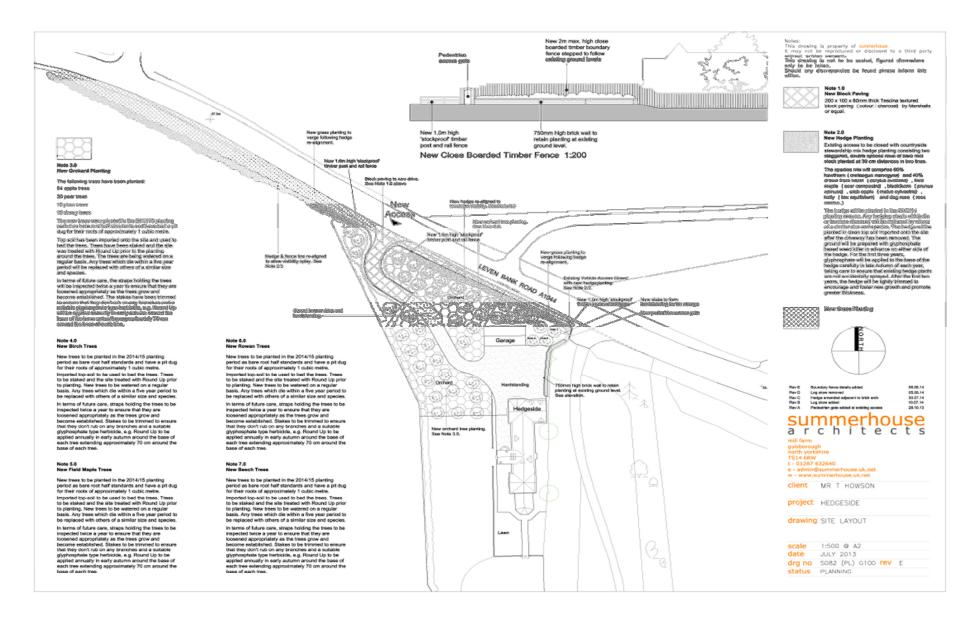

## Appendices 14/1839/FUL

Erection of fencing, walls, gates with pillar and retrospective application for brick pedestrian archway

Hedgeside, Leven Bank Road, Yarm, TS15 9JL

- 1. Location plan
- 2. Existing site plan
- 3. Proposed site plan and elevations
- 4. Proposed site plan and landscaping scheme
- 5. Zoomed in view of proposed landscaping scheme
- 6. Proposed elevation of boundary treatment, taken from plan S082 (PL) G100 REV E)
- 7. Proposed site plan including elevation of proposed access gates
- 8. Elevation of brick archway (without proposed access gate)

# 1. Location plan



# 2. Existing site plan



## 3. Proposed site plan and elevations



#### 4. Proposed site plan and landscaping scheme (plan S082 (PL) G100 REV E)



### 5. Zoomed in view of proposed landscaping scheme taken from plan S082 (PL) G100 REV E



6. Proposed elevation of boundary treatment, taken from plan S082 (PL) G100 REV E)



New Close Boarded Timber Fence 1:200

## 7. Proposed site plan including elevation of proposed access gates



# 8. Elevation of brick archway (without proposed access gate)