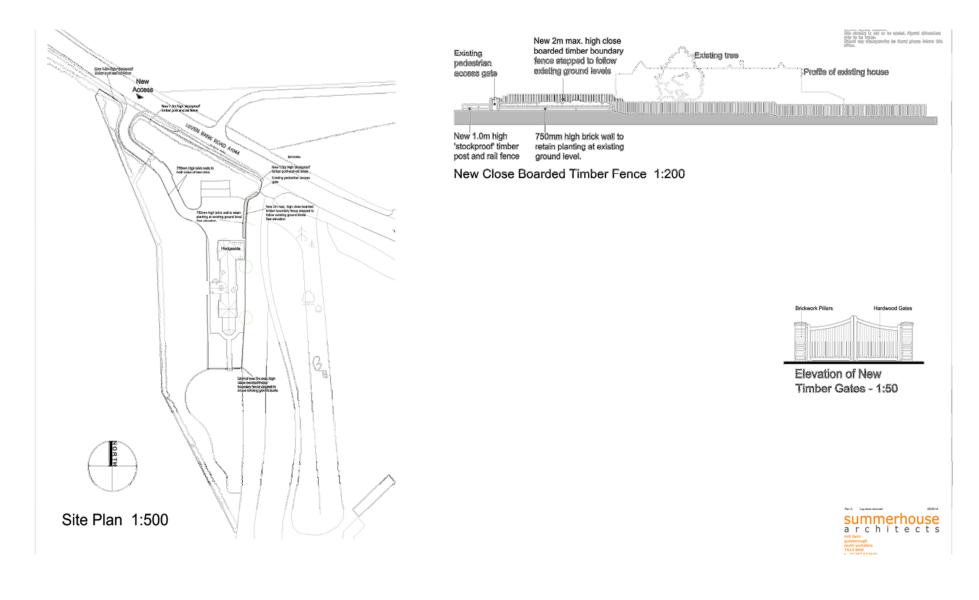

te plan and elevations
- 4. Proposed site plan and landscaping scheme
- 5. Zoomed in view of proposed landscaping scheme
- 6. Proposed elevation of boundary treatment, taken from plan S082 (PL) G100 REV E)
- 7. Proposed site plan including elevation of proposed access gates
- 8. Elevation of brick archway (without proposed access gate)

# 1. Location plan



# 2. Existing site plan



## 3. Proposed site plan and elevations



#### 4. Proposed site plan and landscaping scheme (plan S082 (PL) G100 REV E)



### 5. Zoomed in view of proposed landscaping scheme taken from plan S082 (PL) G100 REV E



6. Proposed elevation of boundary treatment, taken from plan S082 (PL) G100 REV E)



New Close Boarded Timber Fence 1:200

## 7. Proposed site plan including elevation of proposed access gates



# 8. Elevation of brick archway (without proposed access gate)