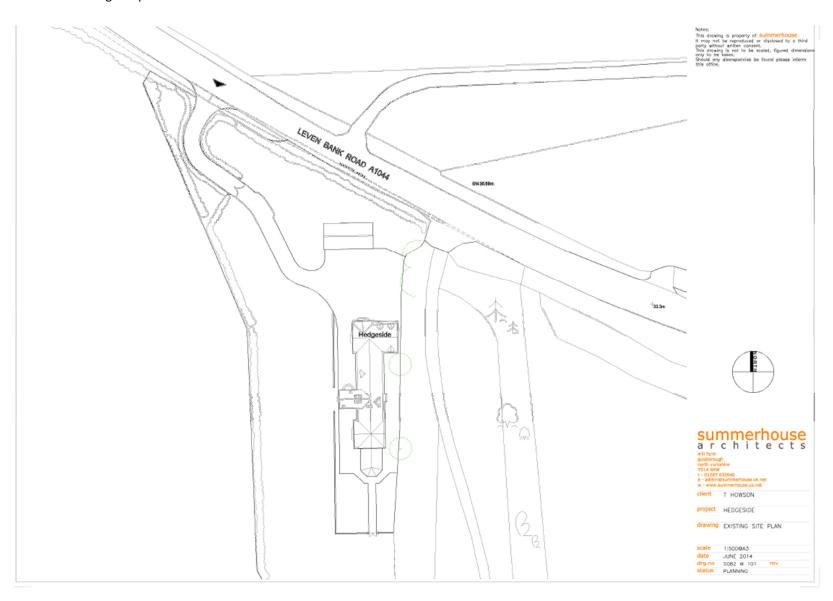

## Appendices 14/1839/FUL

Erection of fencing, walls, gates with pillar and retrospective application for brick pedestrian archway

Hedgeside, Leven Bank Road, Yarm, TS15 9JL

- 1. Location plan
- 2. Existing site plan
- 3. Proposed site plan and elevations
- 4. Proposed site plan and landscaping scheme
- 5. Zoomed in view of proposed landscaping scheme
- 6. Proposed elevation of boundary treatment, taken from plan S082 (PL) G100 REV E)
- 7. Proposed site plan including elevation of proposed access gates
- 8. Elevation of brick archway (without proposed access gate)

# 1. Location plan



# 2. Existing site plan



## 3. Proposed site plan and elevations



#### 4. Proposed site plan and landscaping scheme (plan S082 (PL) G100 REV E)



### 5. Zoomed in view of proposed landscaping scheme taken from plan S082 (PL) G100 REV E



6. Proposed elevation of boundary treatment, taken from plan S082 (PL) G100 REV E)



New Close Boarded Timber Fence 1:200

## 7. Proposed site plan including elevation of proposed access gates



# 8. Elevation of brick archway (without proposed access gate)