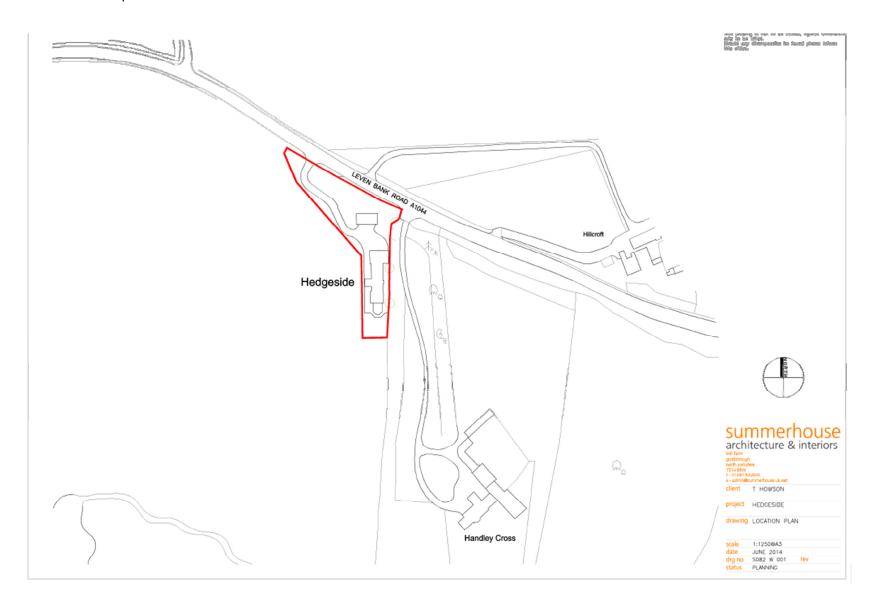

## Appendices 14/1839/FUL

Erection of fencing, walls, gates with pillar and retrospective application for brick pedestrian archway

Hedgeside, Leven Bank Road, Yarm, TS15 9JL

- 1. Location plan
- 2. Existing site plan
- 3. Proposed site plan and elevations
- 4. Proposed site plan and landscaping scheme
- 5. Zoomed in view of proposed landscaping scheme
- 6. Proposed elevation of boundary treatment, taken from plan S082 (PL) G100 REV E)
- 7. Proposed site plan including elevation of proposed access gates
- 8. Elevation of brick archway (without proposed access gate)

# 1. Location plan



# 2. Existing site plan



## 3. Proposed site plan and elevations



#### 4. Proposed site plan and landscaping scheme (plan S082 (PL) G100 REV E)



### 5. Zoomed in view of proposed landscaping scheme taken from plan S082 (PL) G100 REV E



6. Proposed elevation of boundary treatment, taken from plan S082 (PL) G100 REV E)



New Close Boarded Timber Fence 1:200

## 7. Proposed site plan including elevation of proposed access gates



# 8. Elevation of brick archway (without proposed access gate)